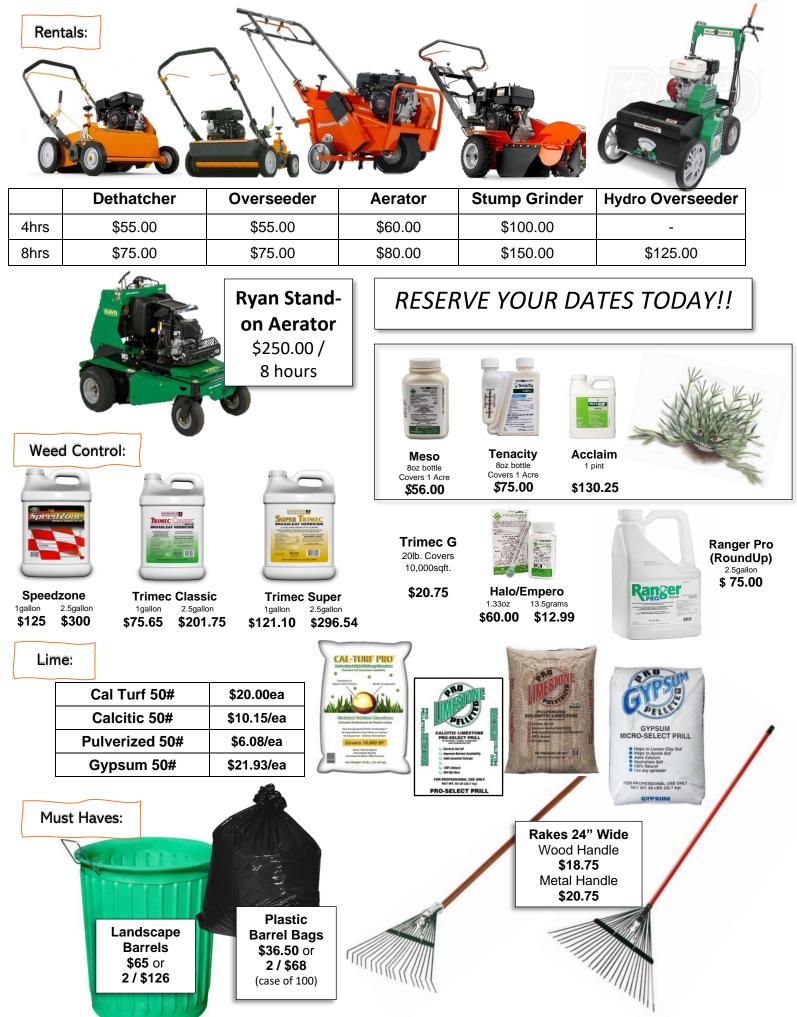

ix 80% RenegadeDT TF 10% Line Drive II RG 10% Rockstar KB 25lbs

cash/credit \$56.00

Maxwell 80/20 Mix 80% RenegadeDT TF 20% Wildhorse KB 50lbs

cash/credit \$141.00

# Maxwell Special Shade Mix

35% Ambrose Chewings 35% Boreal CRF 20% Line Drive II PR 10% Viking H2O Hard

25lbs cash/credit \$65.00

## Seed Mulch



40lbs. Covers 800sqft \$29.99

**Bayer Grub Control** Covers 20k \$49.99 \$11.99

Sevin Granular 10lb 20lbs Covers 10k Covers 20k \$19.99

15-0-3 with Viper 20%XCU 50lb. Covers 10,000sqft. cash/check: \$34.37 charge: \$36.83 pallet price: \$33.15 (\$1,491.75/45 bags)

Weed & Feed:

18-0-5 with Lockup 20%XCU 40lb. Covers 10,000sqft. cash/check: \$41.52 charge: \$43.00 pallet price: \$39.99 (\$1,999.50/50 bags)



Pricing subject to change at any point. Pricing expires 9/30/23