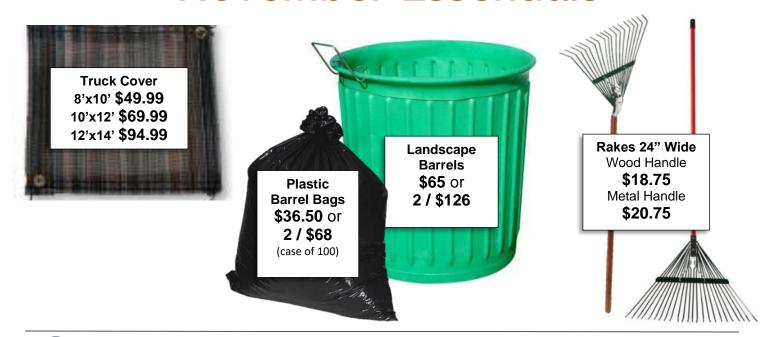

## November Essentials

\$1,099.99 \$999.99

ST227 252cc LCT Engine 27" \$1,299.99

ST230 301cc LCT Engine 30" \$1,499.99 \$1,399.99

2420 208cc LCT Engine 24" \$1,109.99

2890 272cc LCT Engine 28" \$1,474.99

3090 375cc LCT Engine 30" \$1,659.99