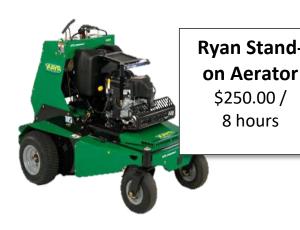

#### Seed Mulch

40lbs. Covers 800sqft \$29.99

|      |            |            |         | 19,100        |                  |
|------|------------|------------|---------|---------------|------------------|
|      | Dethatcher | Overseeder | Aerator | Stump Grinder | Hydro Overseeder |
| 4hrs | \$55.00    | \$55.00    | \$60.00 | \$100.00      | -                |
| 8hrs | \$75.00    | \$75.00    | \$80.00 | \$150.00      | \$125.00         |

Lime: **Ryan Stand-**

| Cal Turf 50#   | \$20.00ea  |  |
|----------------|------------|--|
| Calcitic 50#   | \$10.15/ea |  |
| Pulverized 50# | \$6.08/ea  |  |
| Gypsum 50#     | \$21.93/ea |  |