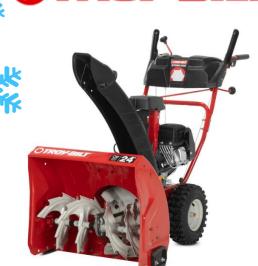

## November Essentials

\$1,099.99 \$999.99

ST227 252cc LCT Engine 27" \$1,299.99

ST230 301cc LCT Engine 30" \$1,499.99 \$1,399.99

2420 208cc LCT Engine 24" \$1,109.99

2890 272cc LCT Engine 28" \$1,474.99

3090 375cc LCT Engine 30" \$1,659.99